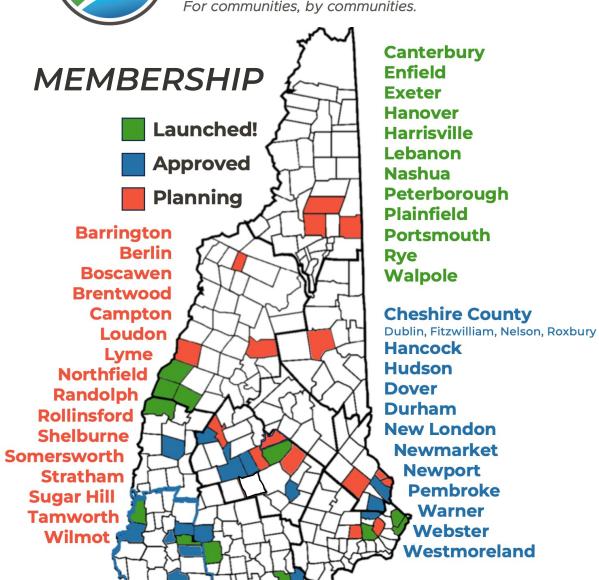

## **Background**

The passage of a Community Power warrant article at Town Meeting authorizes the town to launch Community Power.

We are joining Community Power Coalition of New Hampshire, a nonprofit public power company created to serve the interests of NH communities.

CPCNH is governed "for communities, by communities" and supports towns statewide.